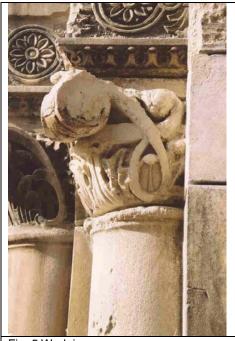

## St. Clement Catholic Church, Lakeview Neighborhood, Chicago

Fig 1. St. Clement Catholic Church.

Fig 2. Capital in the portico selected for sample stone repair.

Fig 3. Condition of the capital before repair.