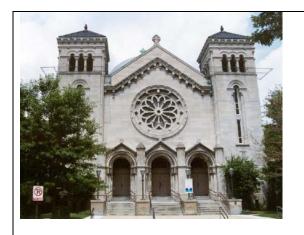

## St. Clement Catholic Church, Lakeview Neighborhood, Chicago

Fig 1. St. Clement Catholic Church.

Fig 2. Capital in the portico selected for sample stone repair.

Fig 3. Condition of the capital before repair.