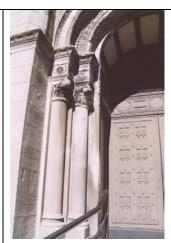

## St. Clement Catholic Church, Lakeview Neighborhood, Chicago

Fig 1. St. Clement Catholic Church.

Fig 2. Capital in the portico selected for sample stone repair.

Fig 3. Condition of the capital before repair.