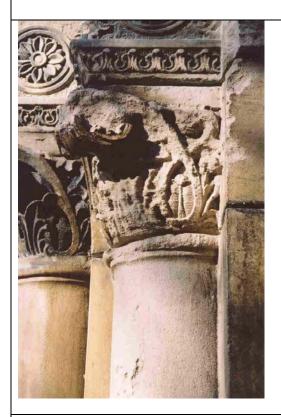

## St. Clement Catholic Church, Lakeview Neighborhood, Chicago

Fig 1. St. Clement Catholic Church.

Fig 2. Capital in the portico selected for sample stone repair.

Fig 3. Condition of the capital before repair.