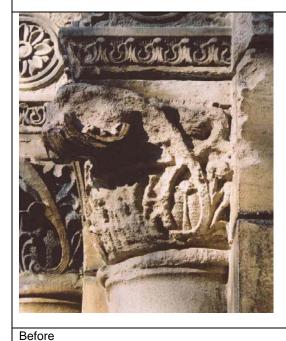

## St. Clement Catholic Church, Lakeview Neighborhood, Chicago

Fig 1. St. Clement Catholic Church.

Fig 2. Capital in the portico selected for sample stone repair.

Fig 3. Condition of the capital before repair.