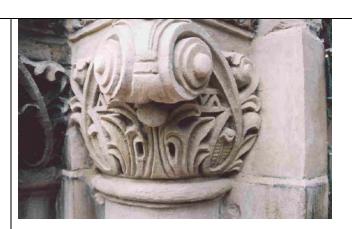

## St. Clement Catholic Church, Lakeview Neighborhood, Chicago

Fig 1. St. Clement Catholic Church.

Fig 2. Capital in the portico selected for sample stone repair.

Fig 3. Condition of the capital before repair.